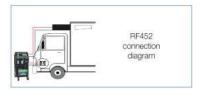

## RF452 Advantages

- Refrigerant recovered from the refrigeration unit, is recycled by the RF452 unit before being reinjected.
- The recycled R452A refrigerant retains its functional properties.
- The nitrogen tightness test function is integrated into the unit.
- Pressure monitoring from RF452 unit.

#### Convenience

Configurable values (vacuum time, charge quantity, etc.).

User integrated database that allows you save your vehicle fleet (Update by USB key). Adapted to mobile workshop.