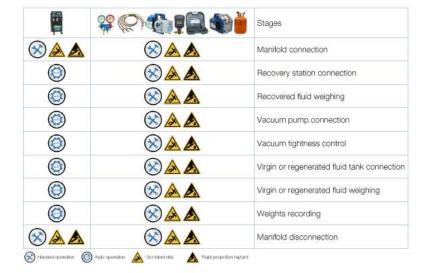

A

#### RECYCLING, VACUUM & FLUID TANK

Recycling fluid filter capacity: 500 kg High performance vacuum pump: 180 l/min Usable fluid storage capacity: 28 kg Recovery & recycling capacity: 750 gr/min



NF E35-421 fluid recycled certified





sndc@sndc.fr



## RF452 Advantages

- Refrigerant recovered from the refrigeration unit, is recycled by the RF452 unit before being reinjected.
- The recycled R452A refrigerant retains its functional properties.
- The nitrogen tightness test function is integrated into the unit.
- Pressure monitoring from RF452 unit.

#### Benefits for technicians

- Less handling: one tool for all operations.
- Time saving, easy to use: RF unit is autonomous, free time for it other operations.
- Comfort & safety: had work and accident at work risk reduction.









## Benefits for the workshop

- Purchase reduction costs (new or regenerated) due to recycling function allowing the reuse of the refrigerant.
- Administrative reduction in costs.
- Reliability of quantities in stock and of the fluid balance.
- Improvement of your carbon footprint (short circuit fluid management).
- Reduction in the cost of intervention and intervention's optimization.

### Main features

- Fluid recovery
- Fluid recycling
- Fluid charging
- Vacuum and nitrogen leak test
- interventions History / fluid balance
- Oil and no condensable gas separating
- Automatic oil injection
- Printing operations

## Accuracy

Charge accuracy, HP & LP manometers accuracy: less than or egal to 5%.

Completeness fluide in the separator and condenser is weighed

### **Timelineless**

Recove