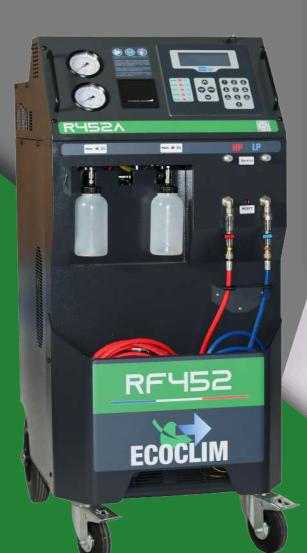

# **RF452**

RF452 recycling unit

An innovation for refrigerated transport service workshop combining, time saving, efficiency, environment protection. RF452 recycling unit.

Do not destroy your R452A refrigerant anymore, recycle it!

#### RECYCLING, VACUUM & FLUID TANK

Recycling fluid filter capacity: 500 kg High performance vacuum pump: 180 l/min Usable fluid storage capacity: 28 kg Recovery & recycling capacity: 750 gr/min

NF E35-421 fluid recycled certified

### Main features

- Fluid recovery
- Fluid recycling
- Fluid charging
- Vacuum and nitrogen leak test
- interventions History / fluid balance
- Oil and no condensable gas separating
- Automatic oil injection
- Printing operations