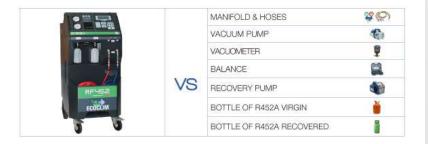

## RF452 Advantages

- Refrigerant recovered from the refrigeration unit, is recycled by the RF452 unit before being reinjected.
- The recycled R452A refrigerant retains its functional properties.
- The nitrogen tightness test function is integrated into the unit.
- Pressure monitoring from RF452 unit.

### Main features

- Fluid recovery
- Fluid recycling
- Fluid charging
- Vacuum and nitrogen leak test
- interventions History / fluid balance
- Oil and no condensable gas separating
- Automatic oil injection
- Printing operations