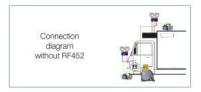

## RF452 Advantages

- Refrigerant recovered from the refrigeration unit, is recycled by the RF452 unit before being reinjected.
- The recycled R452A refrigerant retains its functional properties.
- The nitrogen tightness test function is integrated into the unit.
- Pressure monitoring from RF452 unit.

#### Convenience

Configurable values (vacuum time, charge quantity, etc.).

User integrated database that allows you save your vehicle fleet (Update by USB key). Adapted to mobile workshop.